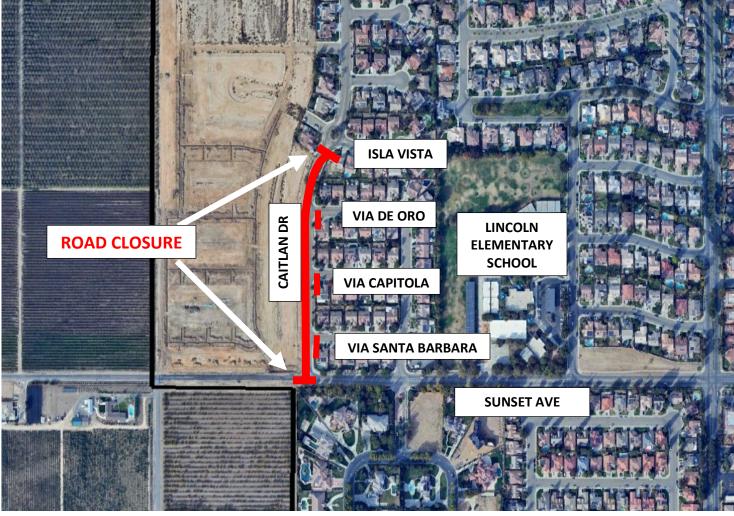

## \*UPDATED\* NOTICE OF ROAD CLOSURE

Where: Emmett Valley Construction, Inc will be working on Caitlan Drive from Sunset Avenue to Isla Vista Court. Detour signs will be posted. "Slow for the cone zone". Access to businesses and residences will always be maintained. See map below for details.