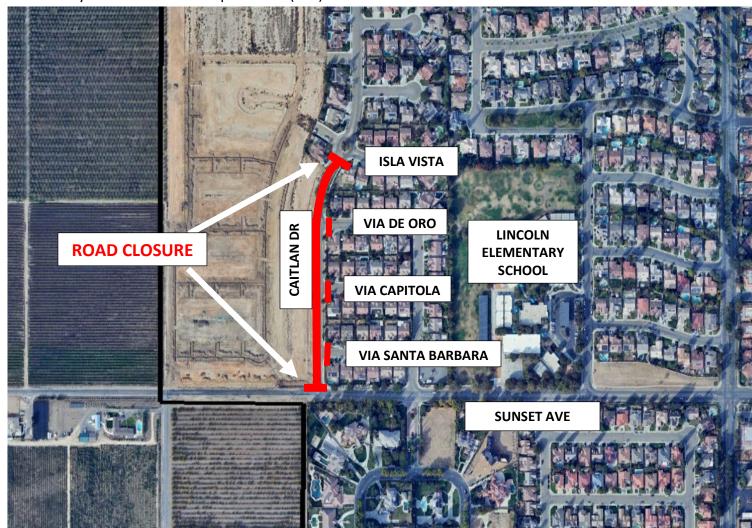

## NOTICE OF ROAD CLOSURE

Where: Emmett Valley Construction, Inc will be working on Caitlan Drive from Sunset Avenue to Isla Vista Court. Detour signs will be posted. "Slow for the cone zone". Access to businesses and residences will always be maintained. See map below for details.