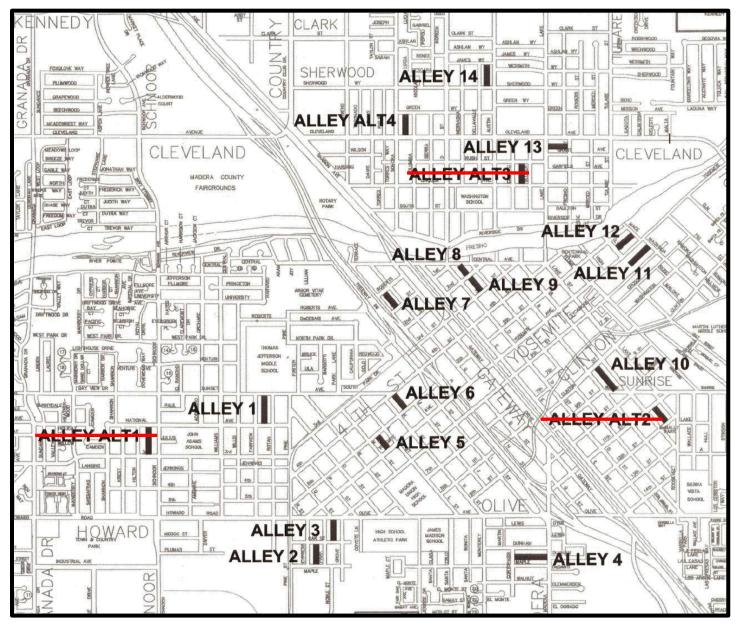

# **ATTACHMENT 2**

Location Map

Alleys not included due to lack of funds will be included in next Alley Paving project.

# ALLEY PAVING AT VARIOUS LOCATIONS FEDERAL PROJECT NO. CML-5157(109) CITY PROJECT NO. ALY-02

**LOCATION MAP**