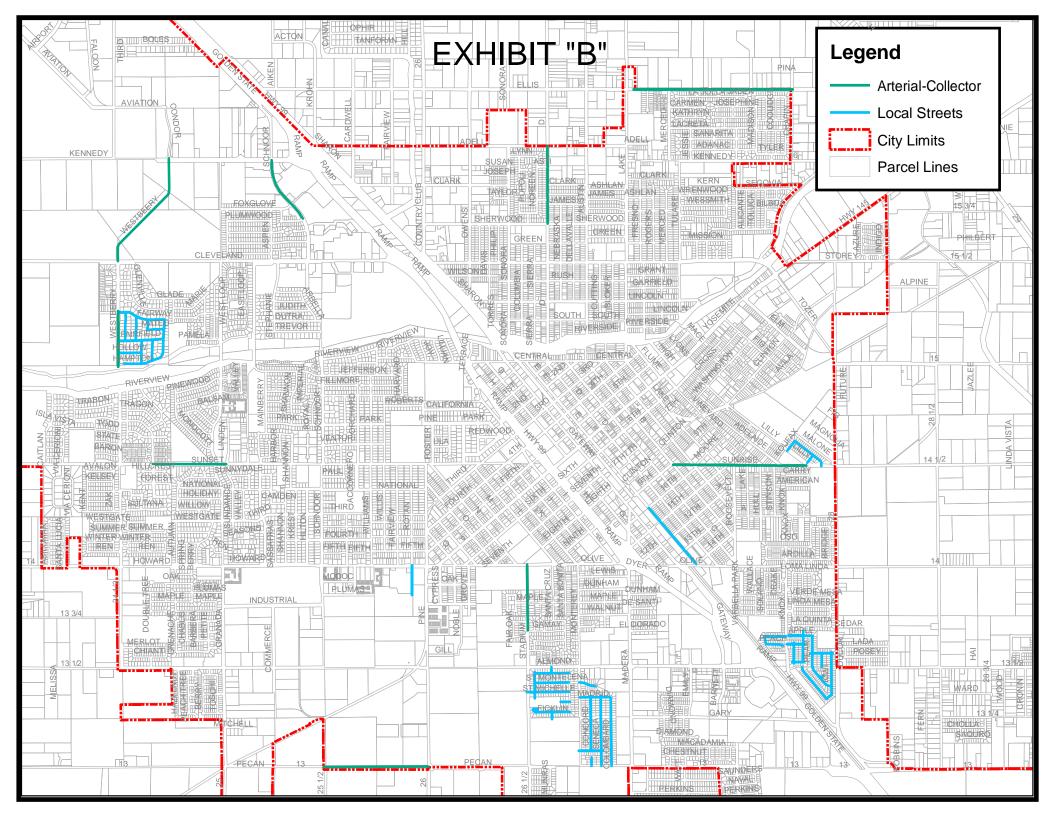

| Road maintenance by application of a surface seal | Stadium Road     | Gamary               | W Olive Ave   | Jan-20               | Jun-20       | 5                           | 10                          |
| City of Madera | Madera | SB 1 (RMRA) Seals/Overlays 2019/20 | Road maintenance by application of a surface seal | Sunset Ave       | Doubletree Way       | Sundance Lane | Jan-20               | Jun-20       | 5                           | 10                          |
| City of Madera | Madera | SB 1 (RMRA) Seals/Overlays 2019/20 | Road maintenance by application of an overlay     | Rotan            | South of Howard      | End           | Jan-20               | Jun-20       | 8                           | 15                          |

of 2

# Exhibit B

**Project Location**