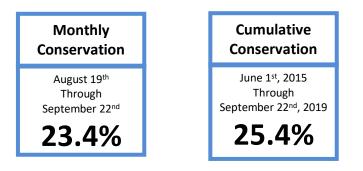

# **DISCUSSION:**

As illustrated in the following chart, the City's average monthly water conservation rate for the period of August 19<sup>th</sup> through September 22<sup>nd</sup> shows a slight decrease from 28.58 percent in 2018 to 23.4 percent this year. Below is the most current water conservation data.