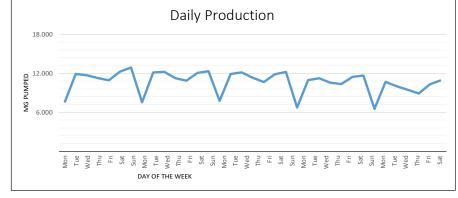

#### **System Capacity:**

The system has continued to produce adequate flows to meet our peak demand and maintain reserve fire flow capacity. This information is summarized in the Status Report on the following page.

#### STATUS REPORT AUGUST 19TH to SEPTEMBER 22ND, 2019 WATER PRODUCTION AND RESERVE FIRE FLOW CAPABILITY

ATTACHMENT #1

| Dates     | Day |              | _              |           |                     | Lowest Tank<br>Storage ** | Wells<br>Available | Wells On During<br>Peak Hours | Wells in Reserve<br>During Peak Hours | Reserve<br>GPM at<br>Peak | Reserves Meets Fire flow for |                         |                         |                       |
|-----------|-----|--------------|----------------|-----------|---------------------|---------------------------|--------------------|-------------------------------|---------------------------------------|---------------------------|------------------------------|-------------------------|-------------------------|-----------------------|
|           |     | Peak<br>Temp | MG P<br>Pumped | Peak Hour | Lowest<br>Pressure* |                           |                    |                               |                                       |                           | Residential<br>1,500 GPM     | Commercial<br>2,500 GPM | Industrial<br>3,500 GPM | Hospital<br>4,500 GPM |
| 8/19/2019 | Mon | 95           | 7.508          | 8pm-9pm   | 43                  | 680,000                   | 16                 | 14                            | 2                                     | 10688                     | Yes                          | Yes                     | Yes                     | Yes                   |
| 8/20/2019 | Tue | 94           | 11.904         | 10pm-11pm | 34                  | 600,000                   | 16                 | 13                            | 3                                     | 2645                      | Yes                          | Yes                     | Yes                     | Yes                   |
| 8/21/2019 | Wed | 96           | 11.705         | 9pm-10pm  | 36                  | 600,000                   | 16                 | 13                            | 3                                     | 4593                      | Yes                          | Yes                     | Yes                     | Yes                   |
| 8/22/2019 | Thu | 97           | 11.274         | 10pm-11pm | 32                  | 680,000                   | 16                 | 14                            | 2                                     | 3257                      | Yes                          | Yes                     | Yes                     | Yes                   |
| 8/23/2019 | Fri | 101          | 10.932         | 10pm-11pm | 40                  | 820,000                   | 16                 | 13                            | 3                                     | 3599                      | Yes                          | Yes                     | Yes                     | Yes                   |
| 8/24/2019 | Sat | 101          | 12.260         | 10pm-11pm | 38                  | 780,000                   | 16                 | 14                            | 2                                     | 2645                      | Yes                          | Yes                     | Yes                     | Yes                   |
| 8/25/2019 | Sun | 103          | 12.885         | 9pm-10pm  | 34                  | 680,000                   | 16                 | 14                            | 2                                     | 2645                      | Yes                          | Yes                     | Yes                     | Yes                   |
| 8/26/2019 | Mon | 102          | 7.539          | 7pm-8pm   | 43                  | 880,000                   | 16                 | 7                             | 9                                     | 10439                     | Yes                          | Yes                     | Yes                     | Yes                   |
| 8/27/2019 | Tue | 105          | 12.131         | 9pm-10pm  | 31                  | 680,000                   | 16                 | 15                            | 1                                     | 1743                      | Yes                          | Yes                     | Yes                     | Yes                   |
| 8/28/2019 | Wed | 104          | 12.231         | 9pm-10pm  | 37                  | 680,000                   | 16                 | 15                            | 1                                     | 1743                      | Yes                          | Yes                     | Yes                     | Yes                   |
| 8/29/2019 | Thu | 97           | 11.255         | 10pm-11pm | 37                  | 680,000                   | 16                 | 12                            | 4                                     | 4935                      | Yes                          | Yes                     | Yes                     | Yes                   |
| 8/30/2019 | Fri | 96           | 10.866         | 9pm-10pm  | 41                  | 820,000                   | 16                 | 10                            | 6                                     | 7088                      | Yes                          | Yes                     | Yes                     | Yes                   |
| 8/31/2019 | Sat | 100          | 12.067         | 8pm-9pm   | 38                  | 780,000                   | 16                 | 14                            | 2                                     | 2645                      | Yes                          | Yes                     | Yes                     | Yes                   |
| 9/1/2019  | Sun | 102          | 12.326         | 10pm-11pm | 39                  | 780,000                   | 16                 | 14                            | 2                                     | 2645                      | Yes                          | Yes                     | Yes                     | Yes                   |
| 9/2/2019  | Mon | 104          | 7.754          | 8pm-9pm   | 43                  | 820,000                   | 16                 | 9                             | 7                                     | 8338                      | Yes                          | Yes                     | Yes                     | Yes                   |
| 9/3/2019  | Tue | 100          | 11.904         | 9pm-10pm  | 35                  | 600,000                   | 16                 | 15                            | 1                                     | 1743                      | Yes                          | Yes                     | Yes                     | Yes                   |
| 9/4/2019  | Wed | 102          | 12.152         | 10pm-11pm | 34                  | 680,000                   | 16                 | 15                            | 1                                     | 1743                      | Yes                          | Yes                     | Yes                     | Yes                   |
| 9/5/2019  | Thu | 101          | 11.309         | 9pm-10pm  | 37                  | 680,000                   | 16                 | 13                            | 3                                     | 3981                      | Yes                          | Yes                     | Yes                     | Yes                   |
| 9/6/2019  | Fri | 100          | 10.659         | 10pm-11pm | 39                  | 820,000                   | 16                 | 13                            | 3                                     | 3599                      | Yes                          | Yes                     | Yes                     | Yes                   |
| 9/7/2019  | Sat | 93           | 11.847         | 10pm-11pm | 42                  | 820,000                   | 16                 | 12                            | 4                                     | 4935                      | Yes                          | Yes                     | Yes                     | Yes                   |
| 9/8/2019  | Sun | 84           | 12.208         | 9pm-10pm  | 39                  | 780,000                   | 16                 | 12                            | 4                                     | 5314                      | Yes                          | Yes                     | Yes                     | Yes                   |
| 9/9/2019  | Mon | 87           | 6.742          | 9pm-10pm  | 45                  | 520,000                   | 16                 | 6                             | 10                                    | 11689                     | Yes                          | Yes                     | Yes                     | Yes                   |
| 9/10/2019 | Tue | 83           | 10.971         | 10pm-11pm | 38                  | 680,000                   | 16                 | 13                            | 3                                     | 3978                      | Yes                          | Yes                     | Yes                     | Yes                   |
| 9/11/2019 | Wed | 87           | 11.240         | 9pm-10pm  | 37                  | 680,000                   | 16                 | 12                            | 4                                     | 5314                      | Yes                          | Yes                     | Yes                     | Yes                   |
| 9/12/2019 | Thu | 96           | 10.555         | 10pm-11pm | 37                  | 820,000                   | 16                 | 13                            | 3                                     | 3978                      | Yes                          | Yes                     | Yes                     | Yes                   |
| 9/13/2019 | Fri | 99           | 10.360         | 9pm-10pm  | 38                  | 820,000                   | 16                 | 10                            | 6                                     | 7384                      | Yes                          | Yes                     | Yes                     | Yes                   |
| 9/14/2019 | Sat | 103          | 11.442         | 9pm-10pm  | 37                  | 780,000                   | 16                 | 11                            | 5                                     | 6182                      | Yes                          | Yes                     | Yes                     | Yes                   |
| 9/15/2019 | Sun | 96           | 11.664         | 9pm-10pm  | 36                  | 780,000                   | 16                 | 13                            | 3                                     | 3978                      | Yes                          | Yes                     | Yes                     | Yes                   |
| 9/16/2019 | Mon | 83           | 6.533          | 4pm-5pm   | 45                  | 820,000                   | 16                 | 5                             | 11                                    | 12619                     | Yes                          | Yes                     | Yes                     | Yes                   |
| 9/17/2019 | Tue | 83           | 10.695         | 9pm-10pm  | 36                  | 780,000                   | 16                 | 11                            | 5                                     | 6134                      | Yes                          | Yes                     | Yes                     | Yes                   |
| 9/18/2019 | Wed | 85           | 10.003         | 8pm-9pm   | 40                  | 820,000                   | 16                 | 11                            | 5                                     | 5755                      | Yes                          | Yes                     | Yes                     | Yes                   |
| 9/19/2019 | Thu | 79           | 9.462          | 9pm-10pm  | 44                  | 780,000                   | 16                 | 9                             | 7                                     | 8588                      | Yes                          | Yes                     | Yes                     | Yes                   |
| 9/20/2019 | Fri | 84           | 8.897          | 8pm-9pm   | 42                  | 820,000                   | 16                 | 9                             | 7                                     | 8588                      | Yes                          | Yes                     | Yes                     | Yes                   |
| 9/21/2019 | Sat | 87           | 10.305         | 9pm-10pm  | 41                  | 780,000                   | 16                 | 9                             | 7                                     | 8588                      | Yes                          | Yes                     | Yes                     | Yes                   |
| 9/22/2019 | Sun | 92           | 10.937         | 9pm-10pm  | 38                  | 780,000                   | 16                 | 13                            | 3                                     | 3981                      | Yes                          | Yes                     | Yes                     | Yes                   |