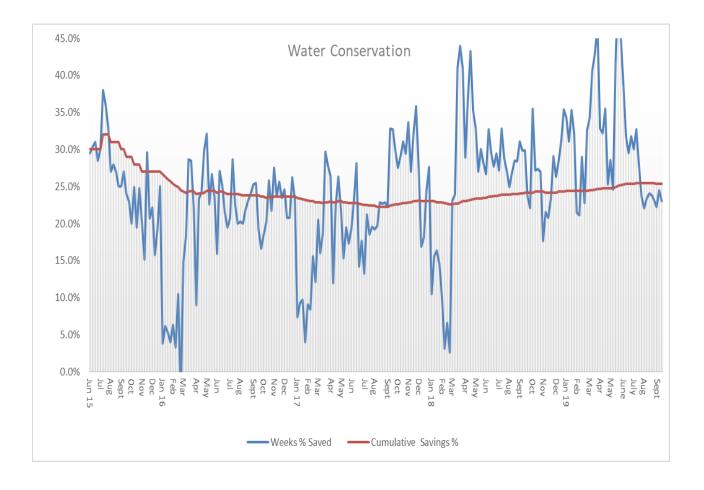

# **DISCUSSION:**

As illustrated in the following chart, the City's average monthly water conservation rate for the period of August 19<sup>th</sup> through September 22<sup>nd</sup> shows a slight decrease from 28.58 percent in 2018 to 23.4 percent this year. Below is the most current water conservation data.