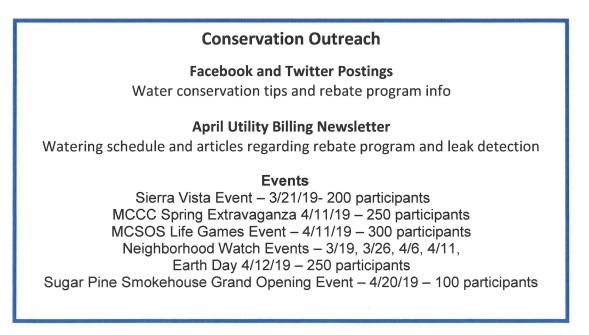

### Water Conservation Outreach:

As part of the Division's local outreach and education program, water conservation and rebate information presentations were made at the following events: