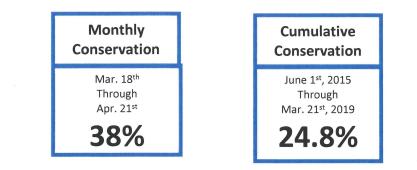

## SUBJECT:

Water Conservation Report for March 18th through April 21st

### **DISCUSSION:**

As illustrated in the following chart, the City's average monthly water conservation rate for the period of March 18<sup>th</sup> through April 21st increased from 37.5 percent in 2018 to 38 percent. Below is the most current water conservation data.