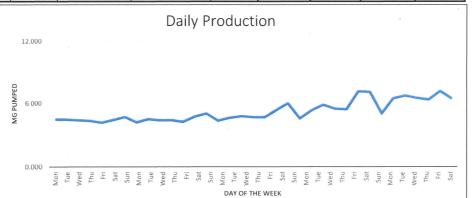

#### System Capacity:

The system has continued to produce adequate flows to meet our peak demand and maintain reserve fire flow capacity. This information is summarized in the Status Report on the following page.

#### STATUS REPORT March 18th to APRIL 21ST, 2018 WATER PRODUCTION AND RESERVE FIRE FLOW CAPABILITY

ATTACHMENT #1

| Dates     |     | Peak<br>Temp | MG<br>Pumped | Peak Hour | Lowest<br>Pressure* | Lowest Tank<br>Storage ** | Wells<br>Available | Wells On During<br>Peak Hours | Wells in Reserve<br>During Peak Hours | Reserve<br>GPM at<br>Peak | Reserves Meets Fire flow for |                         |                         |                         |
|-----------|-----|--------------|--------------|-----------|---------------------|---------------------------|--------------------|-------------------------------|---------------------------------------|---------------------------|------------------------------|-------------------------|-------------------------|-------------------------|
|           | Day |              |              |           |                     |                           |                    |                               |                                       |                           | Residential<br>1,500 GPM     | Commercial<br>2,500 GPM | Industrial<br>3,500 GPM | Hospital<br>4,500 GPM   |
| 3/18/2019 | Mon | 83           | 4.563        | 12pm-1pm  | 44                  | 780,000                   | 16                 | 6                             | 10                                    | 11220                     | Yes                          | Yes                     | Yes                     | Yes                     |
| 3/19/2019 | Tue | 78           | 4.555        | 8pm-9pm   | 45                  | 820,000                   | 16                 | 6                             | 10                                    | 12130                     | Yes                          | Yes                     | Yes                     | Yes                     |
| 3/20/2019 | Wed | 65           | 4.484        | 12pm-1pm  | 45                  | 780,000                   | 16                 | 5                             | 11                                    | 12041                     | Yes                          | Yes                     | Yes                     | Yes                     |
| 3/21/2019 | Thu | 66           | 4.421        | 7pm-8pm   | 45                  | 780,000                   | 16                 | 6                             | 10                                    | 11731                     | Yes                          | Yes                     | Yes                     | Yes                     |
| 3/22/2019 | Fri | 67           | 4.250        | 8pm-9pm   | 45                  | 780,000                   | 16                 | 5                             | - 11                                  | 13020                     | Yes                          | Yes                     | Yes                     | Yes                     |
| 3/23/2019 | Sat | 65           | 4.523        | 4pm-5pm   | 46                  | 780,000                   | 16                 | 4                             | 12                                    | 13841                     | Yes                          | Yes                     | Yes                     | Yes                     |
| 3/24/2019 | Sun | 68           | 4.808        | 8pm-9pm   | 45                  | 780,000                   | 16                 | 7                             | 9                                     | 10620                     | Yes                          | Yes                     | Yes                     | Yes                     |
| 3/25/2019 | Mon | 78           | 4.288        | 7pm-8pm   | 43                  | 780,000                   | 16                 | 6                             | 10                                    | 11820                     | Yes                          | Yes                     | Yes                     | Yes                     |
| 3/26/2019 | Tue | . 73         | 4.599        | 8pm-9pm   | 45                  | 780,000                   | 16                 | 6                             | 10                                    | 11820                     | Yes                          | Yes                     | Yes                     | Yes                     |
| 3/27/2019 | Wed | 68           | 4.497        | 8pm-9pm   | 45                  | 780,000                   | 16                 | 6                             | 10                                    | 11820                     | Yes                          | Yes                     | Yes                     | Yes                     |
| 3/28/2019 | Thu | 69           | 4.503        | 8pm-9pm   | 44                  | 820,000                   | 16                 | 6                             | 10                                    | 11820                     | Yes                          | Yes                     | Yes                     | Yes                     |
| 3/29/2019 | Fri | 68           | 4.324        | 7pm-8pm   | 43                  | 780,000                   | 16                 | . 16                          | 0                                     | 11820                     | Yes                          | Yes                     | Yes                     | Yes                     |
| 3/30/2019 | Sat | 71           | 4.838        | 1pm-2pm   | 45                  | 780,000                   | 16                 | 6                             | 10                                    | 11530                     | Yes                          | Yes                     | Yes                     | Yes                     |
| 3/31/2019 | Sun | 76           | 5.133        | 12pm-1pm  | 43                  | 780,000                   | 16                 | 7                             | 9                                     | 10020                     | Yes                          | Yes                     | Yes                     | Yes                     |
| 4/1/2019  | Mon | 79           | 4.437        | 8pm-9pm   | 44                  | 820,000                   | 16                 | 6                             | 10                                    | 12315                     | Yes                          | Yes                     | Yes                     | Yes                     |
| 4/2/2019  | Tue | 76           | 4.713        | 7pm-8pm   | 45                  | 780,000                   | 16                 | 5                             | 11                                    | 13197                     | Yes                          | Yes                     | Yes                     | Yes                     |
| 4/3/2019  | Wed | 71           | 4.873        | 9pm-10pm  | 43                  | 780,000                   | 16                 | 7                             | 9                                     | 11198                     | Yes                          | Yes                     | Yes                     | Yes                     |
| 4/4/2019  | Thu | 67           | 4.778        | 8pm-9pm   | 45                  | 780,000                   | 16                 | 6                             | 10                                    | 11850                     | Yes                          | Yes                     | Yes                     | Yes                     |
| 4/5/2019  | Fri | 69           | 4.761        | 8pm-9pm   | 43                  | 780,000                   | 16                 | 6                             | 10                                    | 12213                     | Yes                          | Yes                     | Yes                     | Yes                     |
| 4/6/2019  | Sat | 77           | 5.442        | 1pm-2pm   | 45                  | 820,000                   | 16                 | 7                             | 9                                     | 10860                     | Yes                          | Yes                     | Yes                     | Yes                     |
| 4/7/2019  | Sun | 81           | 6.099        | 7pm-8pm   | 45                  | 780,000                   | 16                 | 6                             | 10                                    | 12462                     | Yes                          | Yes                     | Yes                     | <ul> <li>Yes</li> </ul> |
| 4/8/2019  | Mon | 80           | 4.643        | 6pm-7pm   | 45                  | 820,000                   | 16                 | 6                             | 10                                    | 11985                     | Yes                          | Yes                     | Yes                     | Yes                     |
| 4/9/2019  | Tue | 69           | 5.402        | 9pm-10pm  | 42                  | 600,000                   | 16                 | 6                             | 10                                    | 12287                     | Yes                          | Yes                     | Yes                     | Yes                     |
| 4/10/2019 | Wed | 72           | 5.953        | 7pm-8pm   | 44                  | 780,000                   | 16                 | 6                             | 10                                    | 12564                     | Yes                          | Yes                     | Yes                     | Yes                     |
| 4/11/2019 |     | 67           | 5.574        | 5pm-6pm   | 45                  | 780,000                   | 16                 | 5                             | 11                                    | 13197                     | Yes                          | Yes                     | Yes                     | Yes                     |
| 4/12/2019 | Fri | 72           |              | 7pm-8pm   | 43                  | 820,000                   | 16                 | 7                             | 9                                     | 11050                     | Yes                          | Yes                     | Yes                     | Yes                     |
| 4/13/2019 | Sat | 80           |              | 7pm-8pm   | 44                  | 780,000                   | 16                 | 7                             | 9                                     | 10948                     | Yes                          | Yes                     | Yes                     | Yes                     |
| 4/14/2019 | Sun | 83           | 7.195        | 7pm-8pm   | 43                  | 780,000                   | 16                 | 8                             | 8                                     | 9698                      | Yes                          | Yes                     | Yes                     | Yes                     |
| 4/15/2019 | Mon | 76           | 5.091        | 1pm-2pm   | 44                  | 780,000                   | 16                 | 6                             | 10                                    | 12374                     | Yes                          | Yes                     | Yes                     | Yes                     |
| 4/16/2019 | Tue | 68           | 6.565        | 7pm-8pm   | 45                  | 820,000                   | 16                 | . 6                           | 10                                    | 11883                     | Yes                          | Yes                     | Yes                     | Yes                     |
| 4/17/2019 | Wed | 76           | 6.833        | 8pm-9pm   | 44                  | 780,000                   | 16                 | . 9                           | 7                                     | 8848                      | Yes                          | Yes                     | Yes                     | Yes                     |
| 4/18/2019 |     | 89           | 6.608        | 9pm-10pm  | 43                  | 820,000                   | 16                 | 8                             | 8                                     | 10098                     | Yes                          | Yes                     | Yes                     | Yes                     |
| 4/19/2019 | Fri | 91           | 6.445        | 8pm-9pm   | 45                  | 820,000                   | 16                 | 7                             | 9                                     | 11050                     | Yes                          | Yes                     | Yes                     | Yes                     |
| 4/20/2019 | Sat | 77           | 7.273        | 8pm-9pm   | 44                  | 780,000                   | 16                 | 7                             | 9                                     | 11050                     | Yes                          | Yes                     | Yes                     | Yes                     |
| 4/21/2019 | Sun | 74           | 6.534        | 7pm-8pm   | 45                  | 780,000                   | 16                 | 7                             | 9                                     | 11050                     | Yes                          | Yes                     | Yes                     | Yes                     |