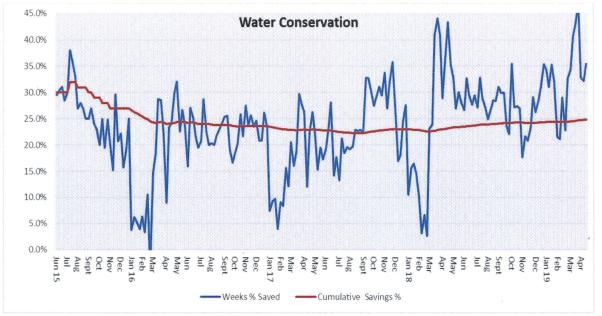

### **DISCUSSION:**

As illustrated in the following chart, the City's average monthly water conservation rate for the period of March 18<sup>th</sup> through April 21st increased from 37.5 percent in 2018 to 38 percent. Below is the most current water conservation data.