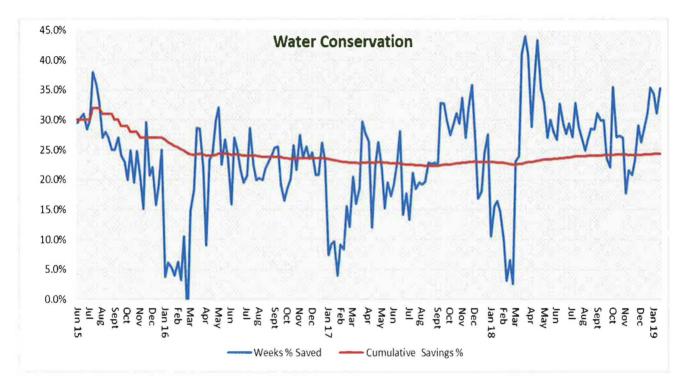

#### **DISCUSSION:**

As illustrated in the following chart, the City's average monthly water conservation rate for the period of December 17<sup>th</sup> through January 20th increased from 17.5 percent in 2017 to 33.4 percent this year. Below is the most current water conservation data.