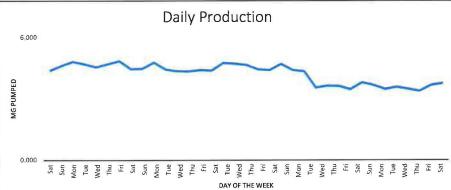

**System Capacity:** The system has continued to produce adequate flows to meet our peak demand and maintain reserve fire flow capacity. This information is summarized in the Status Report on the following page.

#### STATUS REPORT DECEMBER 17th JANUARY 20TH, 2019 WATER PRODUCTION AND RESERVE FIRE FLOW CAPABILITY

| Dates      |     |              | Peak MG<br>Femp Pumped | Peak Hour<br>F | Lowest<br>Pressure* | Lowest Tank<br>Storage ** | Wells<br>Available | Wells On During<br>Peak Hours | Wells in Reserve<br>During Peak Hours | Reserve<br>GPM at<br>Peak | Reserves Meets Fire flow for |                         |                         |                       |
|------------|-----|--------------|------------------------|----------------|---------------------|---------------------------|--------------------|-------------------------------|---------------------------------------|---------------------------|------------------------------|-------------------------|-------------------------|-----------------------|
|            | Day | Peak<br>Temp |                        |                |                     |                           |                    |                               |                                       |                           | Residential<br>1,500 GPM     | Commercial<br>2,500 GPM | Industrial<br>3,500 GPM | Hospital<br>4,500 GPM |
| 12/17/2018 | Sat | 62           | 4.389                  | 1pm-2pm        | 45                  | 780,000                   | 16                 | 5                             | 11                                    | 12041                     | Yes                          | Yes                     | Yes                     | Yes                   |
| 12/18/2018 | Sun | 64           | 4.626                  | 5pm-6pm        | 44                  | 780,000                   | 16                 | 6                             | 10                                    | 12130                     | Yes                          | Yes                     | Yes                     | Yes                   |
| 12/19/2018 | Mon | 61           | 4.829                  | 3pm-4pm        | 45                  | 780,000                   | 16                 | 5                             | 11                                    | 12236                     | Yes                          | Yes                     | Yes                     | Yes                   |
| 12/20/2018 | Tue | 62           | 4,707                  | 6pm-7pm        | 44                  | 780,000                   | 16                 | 7                             | 9                                     | 10526                     | Yes                          | Yes                     | Yes                     | Yes                   |
| 12/21/2018 | Wed | 65           | 4.558                  | 12pm-1pm       | 45                  | 780,000                   | 16                 | 6                             | 10                                    | 12161                     | Yes                          | Yes                     | Yes                     | Yes                   |
| 12/22/2018 | Thu | 60           | 4.708                  | 3pm-4pm        | 45                  | 780,000                   | 16                 | 5                             | 11                                    | 12982                     | Yes                          | Yes                     | Yes                     | Yes                   |
| 12/23/2018 | Fri | 62           | 4.864                  | 4pm-5pm        | 45                  | 780,000                   | 16                 | 6                             | 10                                    | 12636                     | Yes                          | Yes                     | Yes                     | Yes                   |
| 12/24/2018 | Sat | 61           | 4.467                  | 12pm-1pm       | 43                  | 780,000                   | 16                 | 8                             | 8                                     | 9926                      | Yes                          | Yes                     | Yes                     | Yes                   |
| 12/25/2018 | Sun | 60           | 4.474                  | 12pm-1pm       | 45                  | 780,000                   | 16                 | 5                             | 11                                    | 13961                     | Yes                          | Yes                     | Yes                     | Yes                   |
| 12/26/2018 | Mon | 60           | 4.782                  | 5pm-6pm        | 43                  | 780,000                   | 16                 | 7                             | 9                                     | 11415                     | Yes                          | Yes                     | Yes                     | Yes                   |
| 12/27/2018 | Tue | 57           | 4.444                  | 10am-11am      | 44                  | 780,000                   | 16                 | 6                             | 10                                    | 11036                     | Yes                          | Yes                     | Yes                     | Yes                   |
| 12/28/2018 | Wed | 56           | 4.353                  | 2pm-3pm        | 38                  | 780,000                   | 16                 | 6                             | 10                                    | 11415                     | Yes                          | Yes                     | Yes                     | Yes                   |
| 12/29/2018 | Thu | 57           | 4.347                  | 4pm-5pm        | 43                  | 780,000                   | 16                 | 6                             | 10                                    | 11346                     | Yes                          | Yes                     | Yes                     | Yes                   |
| 12/30/2018 | Fri | 57           | 4.413                  | 4pm-5pm        | 44                  | 780,000                   | 16                 | 5                             | 11                                    | 13146                     | Yes                          | Yes                     | Yes                     | Yes                   |
| 12/31/2018 | Sat | 54           | 4.390                  | 3pm-4pm        | 44                  | 780,000                   | 16                 | 7                             | 9                                     | 10215                     | Yes                          | Yes                     | Yes                     | Yes                   |
| 1/1/2019   | Tue | 52           | 4.758                  | 1pm-2pm        | 45                  | 780,000                   | 16                 | 4                             | 12                                    | 14036                     | Yes                          | Yes                     | Yes                     | Yes                   |
| 1/2/2019   | Wed | 58           | 4.725                  | 2pm-3pm        | 44                  | 780,000                   | 16                 | 5                             | 11                                    | 13126                     | Yes                          | Yes                     | Yes                     | Yes                   |
| 1/3/2019   | Thu | 60           | 4.661                  | 3pm-4pm        | 44                  | 780,000                   | 16                 | 5                             | 11                                    | 13055                     | Yes                          | Yes                     | Yes                     | Yes                   |
| 1/4/2019   | Fri | 65           | 4,438                  | 12pm-1pm       | 44                  | 780,000                   | 16                 | 5                             | 11                                    | 12236                     | Yes                          | Yes                     | Yes                     | Yes                   |
| 1/5/2019   | Sat | 58           | 4.401                  | 3pm-4pm        | 45                  | 820,000                   | 16                 | 5                             | 11                                    | 12236                     | Yes                          | Yes                     | Yes                     | Yes                   |
| 1/6/2019   | Sun | 57           | 4.705                  | 1pm-2pm        | 45                  | 780,000                   | 16                 | 5                             | 11                                    | 12236                     | Yes                          | Yes                     | Yes                     | Yes                   |
| 1/7/2019   | Mon | 66           | 4.404                  | 12pm-1pm       | 46                  | 780,000                   | 16                 | 5                             | 11                                    | 12236                     | Yes                          | Yes                     | Yes                     | Yes                   |
| 1/8/2019   | Tue | 67           | 4.341                  | 2pm-3pm        | 46                  | 780,000                   | 16                 | 4                             | 12                                    | 14036                     | Yes                          | Yes                     | Yes                     | Yes                   |
| 1/9/2019   | Wed | 62           | 3.547                  | 2pm-3pm        | 45                  | 780,000                   | 16                 | 4                             | 12                                    | 13271                     | Yes                          | Yes                     | Yes                     | Yes                   |
| 1/10/2019  | Thu | 57           | 3.631                  | 12pm-1pm       | 45                  | 780,000                   | 16                 | 4                             | 12                                    | 13271                     | Yes                          | Yes                     | Yes                     | Yes                   |
| 1/11/2019  | Fri | 63           | 3.617                  | 2pm-3pm        | 46                  | 780,000                   | 16                 | 4                             | 12                                    | 13271                     | Yes                          | Yes                     | Yes                     | Yes                   |
| 1/12/2019  | Sat | 65           | 3.458                  | 6pm-7pm        | 45                  | 780,000                   | 16                 | 4                             | 12                                    | 13871                     | Yes                          | Yes                     | Yes                     | Yes                   |
| 1/13/2019  | Sun | 65           | 3.783                  | 11am-12pm      | 45                  | 780,000                   | 16                 | 4                             | 12                                    | 13271                     | Yes                          | Yes                     | Yes                     | Yes                   |
| 1/14/2019  | Mon | 58           | 3.657                  | 9pm-10pm       | 45                  | 780,000                   | 16                 | 4                             | 12                                    | 13871                     | Yes                          | Yes                     | Yes                     | Yes                   |
| 1/15/2019  | Tue | 60           | 3.467                  | 9pm-10pm       | 45                  | 780,000                   | 16                 | 4                             | 12                                    | 13871                     | Yes                          | Yes                     | Yes                     | Yes                   |
| 1/16/2019  | Wed | 65           | 3.568                  | 5pm-6pm        | 45                  | 780,000                   | 16                 | 4                             | 12                                    | 14250                     | Yes                          | Yes                     | Yes                     | Yes                   |
| 1/17/2019  | Thu | 65           | 3.477                  | 7pm-8pm        | 45                  | 780,000                   | 16                 | 4                             | 12                                    | 14250                     | Yes                          | Yes                     | Yes                     | Yes                   |
| 1/18/2019  | Fri | 65           | 3.369                  | 7pm-8pm        | 46                  | 780,000                   | 16                 | 4                             | 12                                    | 14250                     | Yes                          | Yes                     | Yes                     | Yes                   |
| 1/19/2019  | Sat | 67           | 3.661                  | 1pm-2pm        | 46                  | 780,000                   | 16                 | 4                             | 12                                    | 13271                     | Yes                          | Yes                     | Yes                     | Yes                   |
| 1/20/2019  | Sun | 67           | 3.746                  | 11am-12pm      | 45                  | 780,000                   | 16                 | 5                             | 11                                    | 12450                     | Yes                          | Yes                     | Yes                     | Yes                   |