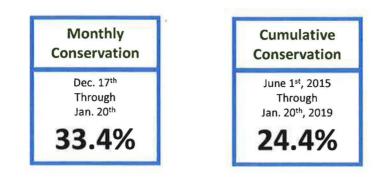

Water Conservation Report for December 17th through January 20th

#### **DISCUSSION:**

As illustrated in the following chart, the City's average monthly water conservation rate for the period of December 17<sup>th</sup> through January 20th increased from 17.5 percent in 2017 to 33.4 percent this year. Below is the most current water conservation data.