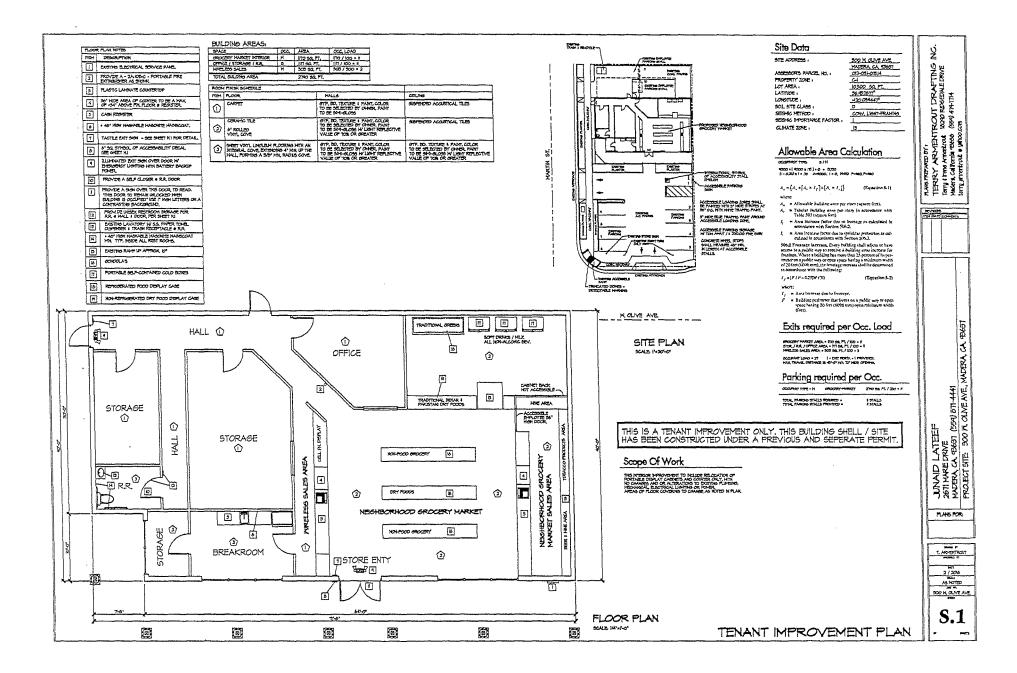

ly sold in multi-package containers, shall be sold individually. However, specialty craft beers may be sold individually.
- 12. No display of alcohol shall be made from an ice tub, barrel or similar container.
- 13. Sale of wine shall not be sold in containers less than 375 ml.
- 14. No malt liquor or fortified wine products shall be sold.
- 15. No sale or distribution of alcoholic beverages shall be made from a drive-up or walk-up window.
- 16. The licensee shall implement an alcohol sales training program to train all employees regarding the responsible retailing of alcoholic beverages.
- 17. The applicant shall obtain a legal beer and wine sales license (Type 20) from the California Department of Alcoholic Beverage Control ("ABC") and shall comply with all applicable ABC requirements.





•. •. • • • •/







. .

## Attachment 4

.

• •

# SS

#### SOLOMON SALTSMAN & JAMIESON

A Partnership of Professional Corporations 426 Culver Boulevard | Playa Del Rey, CA 90293 Telephone: 310.822.9848 | Facsimile: 310.822.3512 Toll Free: 800.405.4222 www.ssilaw.com

Jennifer L. Oden Attorney email: joden@ssjlaw.com

March 11, 2016

<u>Via U.S. Mail</u> Robert E. Garibay, CPA 306 W. Olive Ave. Madera, CA 93637

RE: Captain Mart & Wireless 300 W. Olive Ave., Madera, CA 93637

Dear Mr. Garibay:

My office represents Junaid Lateef, the owner of the above-mentioned proposed location. As I believe you are aware, Mr. Lateef applied for a Conditional Use Permit ("CUP") for the sale of tobacco products and beer and wine at the proposed location.

Understandably, I realize that you have con