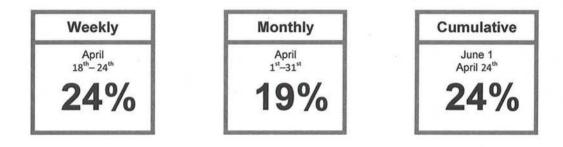

#### **Return to Agenda**

MEETING DATE: May 4, 2016

AGENDA ITEM NUMBER: <u>B-3</u>

Approved By: PUBLIC WORKS DIRECTOR

**CITY ADMINISTRATOR** 

SUBJECT: Weekly Water Conservation Report – April 18<sup>th</sup> – April 24<sup>th</sup>

**RECOMMENDATION:** Staff recommends that the Council review the attached weekly report of water conservation activities and progress in reducing residential water consumption.

**SUMMARY/ DISCUSSION:** As illustrated in the graph below the City's conservation rate had been substantially increasing, but has declined the past two weeks. While there is no clear causation, it may be partly due to the change from watering one day a week to two days per week.