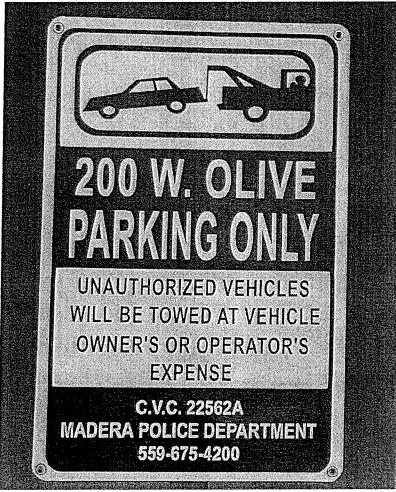

blic service!

Sincerely,

Khalid Chaudhry

Property owner Flura I. FORMAS (559/977-1705

Flora I. Fornos IGLESIA PENETECOSTES ESPIRITU SANTO Y. FU, 200 W. Olive Ave, Unit # AA

1 White

Joshua Williams Liberty Tax Service, 200 W. Olive Ave, Unit # BB

Jose Renteria Renteria's Martial Studio, 200 W. Olive Ave, Unit # A

Ha. 12/3/15 Zarco

ACDC Battery, 200 W. Olive Ave, Unit # B

. . Th Teresa Vela

Beaute' Salon, 200 W. Olive Ave, Unit # C

Carry & Mago Cassy & Ngo

Pho Dera Restaurant, 200 W. Olive Ave, Unit # DEF

Exhibit # 1. Three businesses @ 126 W. Olive Ave, hair salon, spiritual healer and R2C lighting with nine supporting parking stalls, inadequate!



Exhibit # 2 Chained parcel east of 126 W. Olive Ave, another victim of parking theft.





Exhibit # 4 No respect for the sign!



Exhibit # 5. 200 W. Olive Ave, 9000 SF with 42 parking stalls!



Exhibit #6. 300 W. Olive Ave, the proposed site for liquor and convenience store with insufficient parking!



Planning Commission Board Members

8/15

Re CUP 2015-28 CUP 2015-29 VAR 2015-03 SPR 2015-32

We are opposed to the establishment of a convenience market at 200 W Olive Ave in Madera. The deighborhood is well served with mini marts that sell beer, wine and cigarettes. Additional businesses of this type will not help the neighborhood. And they will not attract new business to the area. If anything this type will not help the area will hurt the existing businesses including ours. We need to efforts to another mini mart in the area will hurt the existing businesses including ours. We need to efforts to improve this pa