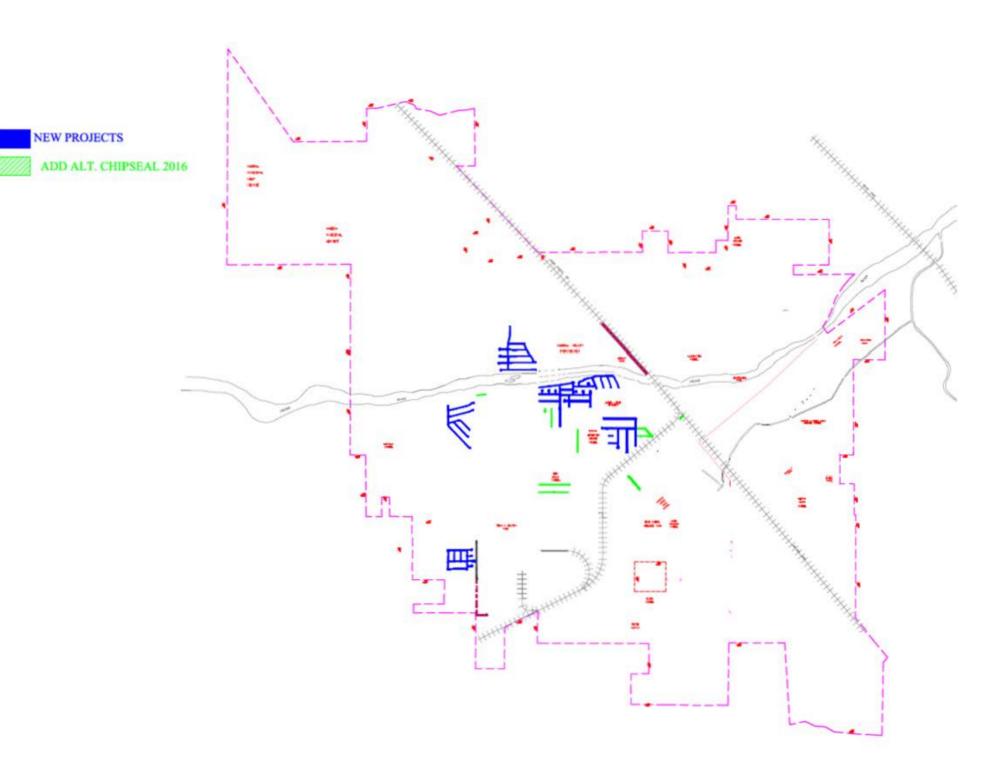

- B-5 Consideration of a Resolution Approving the Award of Contract for Surface Seals at Various Streets City Project No. ST 16-01, in the Amount of \$301,400.35 for the Base Bid, and Add Alternate No. 1 in the Amount of \$140,819.50, for a Total Contract of \$442,219.85 to Talley Oil Inc, Authorizing Construction Contingencies of Up to 20% and Construction Inspection and Management of Up to 5% as Approved by the City Engineer, and Authorizing the Mayor to Execute the Contract on Behalf of the City (Report by Keith Helmuth)
- B-6 Consideration of a Resolution of the City Council, of the City of Madera, California, Approving the Submission of Documents to Expedite an Award of FY 2015-16 California Transit Security Grant Program Proposition 1B Funds and Authorizing the City Administrator to Execute for and on Behalf of the City of Madera Any Documents or Take Actions Necessary for the Purpose of Obtaining Financial Assistance Provided by the California Governor's Office of Emergency Services (Report by Sonia Hall)
- B-7 Consideration of a Minute Order Rejecting a Claim filed by Sally Frazier (Report by Wendy Silva)
- B-8 Consideration of a Minute Order Rejecting a Claim filed by Dennis Thurston (Report by Wendy Silva)
- B-9 Consideration of a Resolution Approving an Agreement with Devastating Pyrotechnics, LLC for Operation of the 2016, 4<sup>th</sup> of July Fireworks Show and Authorizing the Mayor to Execute the Agreement on Behalf of the City (Report by Mary Anne Seay)
- B-10 Consideration of a Resolution Renewing an Agreement for Network Services with Comcast Business Services LLC and Authorizing the Mayor to Execute the Agreement and Authorizing the City Administrator, or their Designee, to Approve Proposals and Scopes of Work as Contemplated in the Agreement (Report by Ted Uyesaka)