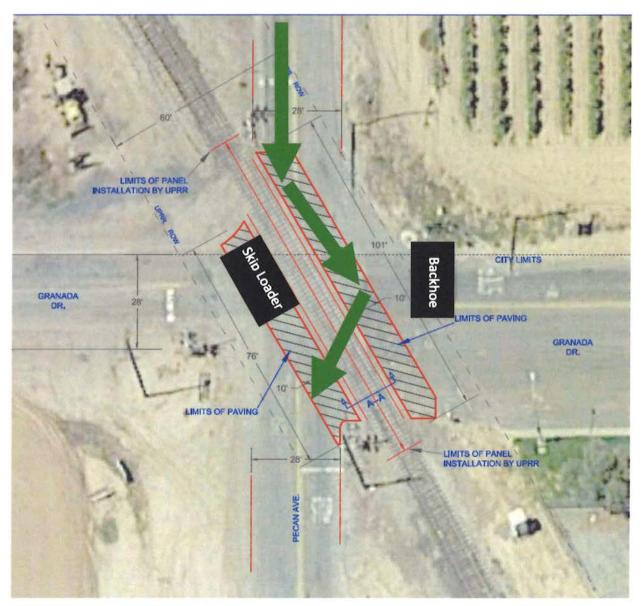

ditional Insured. For these reasons, the City should have no responsibility for the subject claim.

Ms. Johnson has recommended the claim be rejected. Staff concurs with her recommendation.

### CONSISTENCY WITH THE VISION MADERA 2025 PLAN

Rejection of claims filed under Government Code §910 is not addressed in the vision or action plan; the requested action is also not in conflict with any of the actions or goals contained in that plan.



One of the pre-construction zone warnings regarding road closure: intersection of Road 23 & Pecan



On the morning of the incident, the circled sign was found approximately 2 feet closer to the edge of the road; the remaining three signs were located as shown on Pecan approaching the intersection with Granada from the direction of claimant's travel.



Railroad construction zone and reported location of loss. Green arrows show estimated path of claimant's travel based on known locations of construction equipment.

| RECEIVI<br>City of Madera<br>By: <u>)////</u><br>Date: <u>4</u> - | - Change                                                                                                                                                                                       | CITY OF MADERA<br>CLAIM FORM<br>(Please Type Or Print)                                                                                                                                                                                     | RECEIVED<br>City of Madera City Clerk<br>By: DUWAA2<br>Date: 31816                                                     | 6-5<br>R(8.3