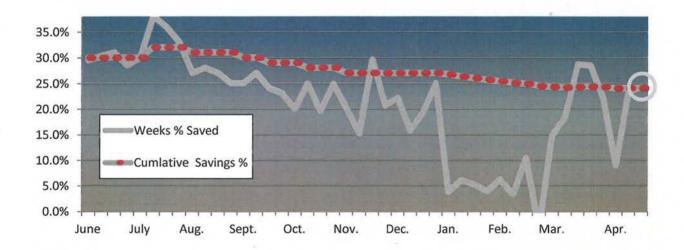

**RECOMMENDATION:** Staff recommends that the Council review the attached weekly report of water conservation activities and progress in reducing residential water consumption.

**SUMMARY/ DISCUSSION:** As illustrated in the graph below the City's conservation rate had been substantially increasing, but has declined the past two weeks. While there is no clear causation, it may be partly due to the change from watering one day a week to two days per week.

Below is the most current water conservation data.

Below is the weekly and cumulative water conservation including the latest data.

|     | Enfor                     | cement |                                         |
|-----|---------------------------|--------|-----------------------------------------|
| 144 | Public Contacts           | 23     | 1 <sup>st</sup> offenses (\$75)         |
| 1   | Verbal warning            | 0      | 2 <sup>nd</sup> offenses (\$250)        |
| 44  | <b>Correction Notices</b> | 0      | 3 <sup>rd</sup> or more offense (\$500) |