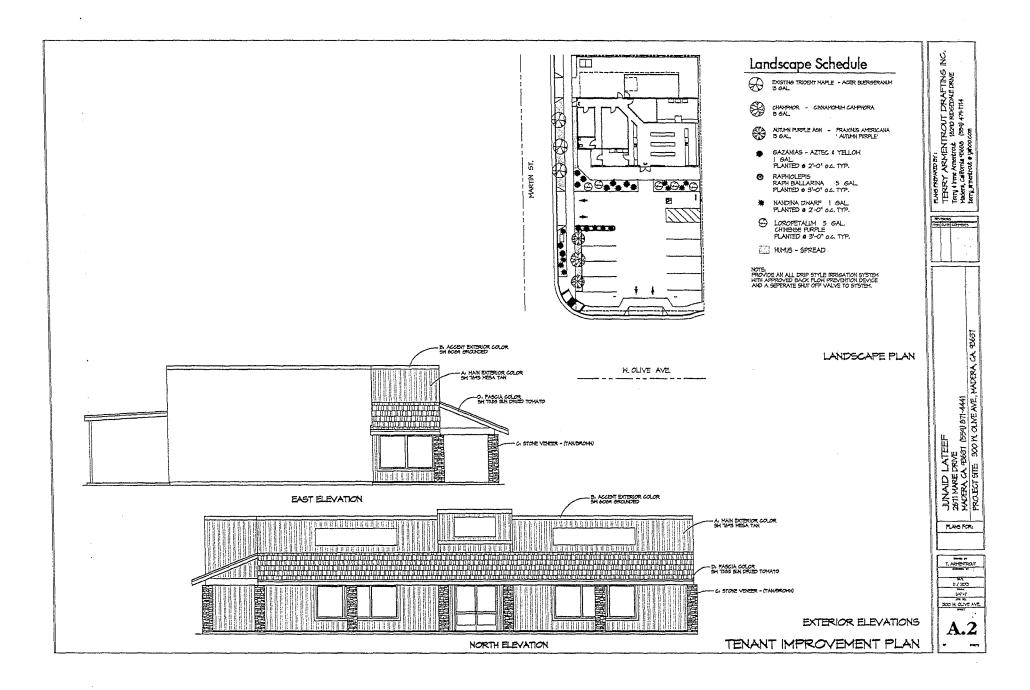

sold in multi-package containers, shall be sold individually. However, specialty craft beers may be sold individually.
- 12. No display of alcohol shall be made from an ice tub, barrel or similar container.
- 13. Sale of wine shall not be sold in containers less than 375 ml.
- 14. No malt liquor or fortified wine products shall be sold.
- 15. No sale or distribution of alcoholic beverages shall be made from a drive-up or walk-up window.
- 16. The licensee shall implement an alcohol sales training program to train all employees regarding the responsible retailing of alcoholic beverages.
- 17. The applicant shall obtain a legal beer and wine sales license (Type 20) from the California Department of Alcoholic Beverage Control ("ABC") and shall comply with all applicable ABC requirements.





•. •. • • • •/







. .

## Attachment 4

.

• •

# SS

#### SOLOMON SALTSMAN & JAMIESON

A Partnership of Professional Corporations 426 Culver Boulevard | Playa Del Rey, CA 90293 Telephone: 310.822.9848 | Facsimile: 310.822.3512 Toll Free: 800.405.4222 www.ssilaw.com

Jennifer L. Oden Attorney email: joden@ssjlaw.com

March 11, 2016

<u>Via U.S. Mail</u> Robert E. Garibay, CPA 306 W. Olive Ave. Madera, CA 93637

RE: Captain Mart & Wireless 300 W. Olive Ave., Madera, CA 93637

Dear Mr. Garibay:

My office represents Junaid Lateef, the owner of the above-mentioned proposed location. As I believe you are aware, Mr. Lateef applied for a Conditional Use Permit ("CUP") for the sale of tobacco products and beer and wine at the proposed location.

Understandably, I realize that you have conce