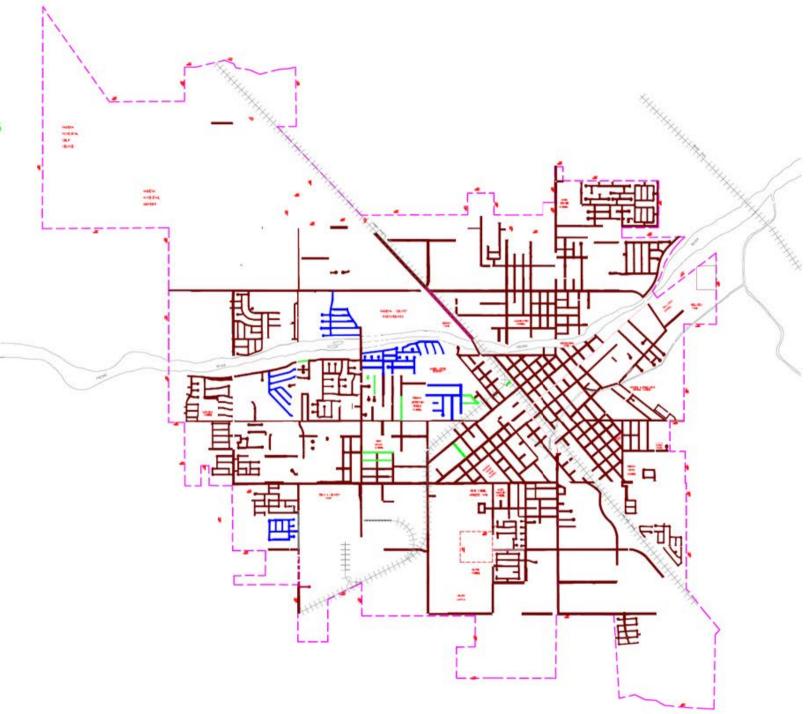

- B-5 Consideration of a Resolution Approving the Award of Contract for Surface Seals at Various Streets City Project No. ST 16-01, in the Amount of \$301,400.35 for the Base Bid, and Add Alternate No. 1 in the Amount of \$140,819.50, for a Total Contract of \$442,219.85 to Talley Oil Inc, Authorizing Construction Contingencies of Up to 20% and Construction Inspection and Management of Up to 5% as Approved by the City Engineer, and Authorizing the Mayor to Execute the Contract on Behalf of the City (Report by Keith Helmuth)
- B-6 Consideration of a Resolution of the City Council, of the City of Madera, California, Approving the Submission of Documents to Expedite an Award of FY 2015-16 California Transit Security Grant Program Proposition 1B Funds and Authorizing the City Administrator to Execute for and on Behalf of the City of Madera Any Documents or Take Actions Necessary for the Purpose of Obtaining Financial Assistance Provided by the California Governor's Office of Emergency Services (Report by Sonia Hall)
- B-7 Consideration of a Minute Order Rejecting a Claim filed by Sally Frazier (Report by Wendy Silva)
- B-8 Consideration of a Minute Order Rejecting a Claim filed by Dennis Thurston (Report by Wendy Silva)
- B-9 Consideration of a Resolution Approving an Agreement with Devastating Pyrotechnics, LLC for Operation of the 2016, 4<sup>th</sup> of July Fireworks Show and Authorizing the Mayor to Execute the Agreement on Behalf of the City (Report by Mary Anne Seay)
- B-10 Consideration of a Resolution Renewing an Agreement for Network Services with Comcast Business Services LLC and Authorizing the Mayor to Execute the Agreement and Authorizing the City Administrator, or their Designee, to Approve Proposals and Scopes of Work as Contemplated in the Agreement (Report by Ted Uyesaka)