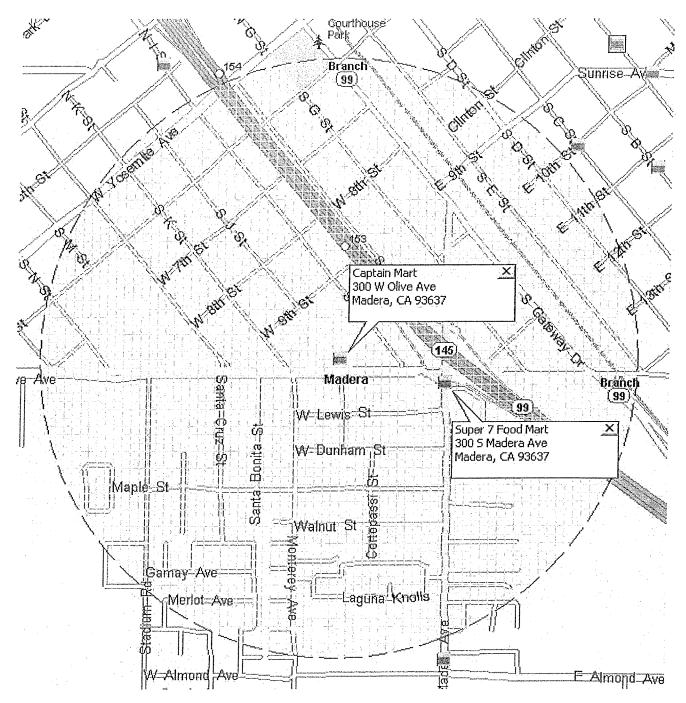

ndividually. However, specialty craft beers may be sold individually.
- 12. No display of alcohol shall be made from an ice tub, barrel or similar container.
- 13. Sale of wine shall not be sold in containers less than 375 ml.
- 14. No malt liquor or fortified wine products shall be sold.
- 15. No sale or distribution of alcoholic beverages shall be made from a drive-up or walk-up window.
- 16. The licensee shall implement an alcohol sales training program to train all employees regarding the responsible retailing of alcoholic beverages.
- 17. The applicant shall obtain a legal beer and wine sales license (Type 20) from the California Department of Alcoholic Beverage Control ("ABC") and shall comply with all applicable ABC requirements.

. **.** . .

. . . . . .











.5 Mile Radius



From: Chris Boyle Sonia Alvarez Subject: FW: C Mart Date: Tuesday, December 22, 2015 9:24:38 AM

-----Original Message-----

To:

From: Charles Rigby [mailto:c.rigby@maderavwcc.com]

Sent: Tuesday, December 08, 2015 12:50 PM

To: bobby@playingtoday.com; bnorton@sunsweet.com; rubentibbs@yahoo.com; pamtyler54@yahoo.com; sharken2462@att.net; dasilvaj@sbcglobal.net; jeff.dalcerro1@gmail.com

Ł

Cc: Chris Boyle <cboyle@cityofmadera.com>; David Tooley <dtooley@cityofmadera.com> Subject: C Mart

Distinguished members of the Planning Commission thank you for your continued service to see that our great city moves forward in business and commerce. I honor the decisions that are made by each of you and value your many years of experience. With that I hope each of you seriously take into considerat