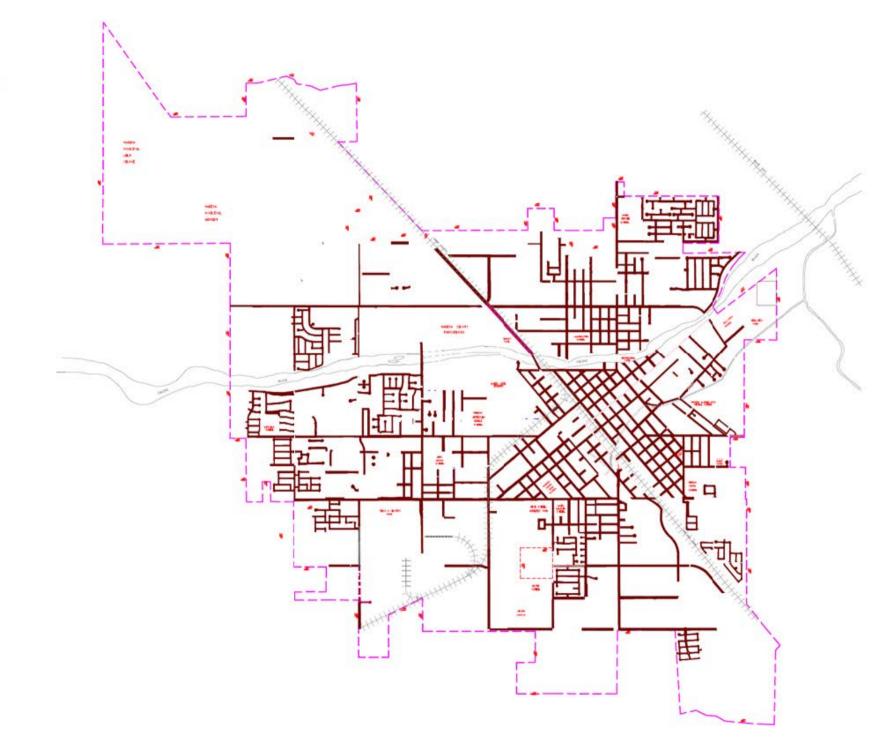

- B-5 Consideration of a Resolution Approving the Award of Contract for Surface Seals at Various Streets City Project No. ST 16-01, in the Amount of \$301,400.35 for the Base Bid, and Add Alternate No. 1 in the Amount of \$140,819.50, for a Total Contract of \$442,219.85 to Talley Oil Inc, Authorizing Construction Contingencies of Up to 20% and Construction Inspection and Management of Up to 5% as Approved by the City Engineer, and Authorizing the Mayor to Execute the Contract on Behalf of the City (Report by Keith Helmuth)
- B-6 Consideration of a Resolution of the City Council, of the City of Madera, California, Approving the Submission of Documents to Expedite an Award of FY 2015-16 California Transit Security Grant Program Proposition 1B Funds and Authorizing the City Administrator to Execute for and on Behalf of the City of Madera Any Documents or Take Actions Necessary for the Purpose of Obtaining Financial Assistance Provided by the California Governor's Office of Emergency Services (Report by Sonia Hall)
- B-7 Consideration of a Minute Order Rejecting a Claim filed by Sally Frazier (Report by Wendy Silva)
- B-8 Consideration of a Minute Order Rejecting a Claim filed by Dennis Thurston (Report by Wendy Silva)
- B-9 Consideration of a Resolution Approving an Agreement with Devastating Pyrotechnics, LLC for Operation of the 2016, 4<sup>th</sup> of July Fireworks Show and Authorizing the Mayor to Execute the Agreement on Behalf of the City (Report by Mary Anne Seay)
- B-10 Consideration of a Resolution Renewing an Agreement for Network Services with Comcast Business Services LLC and Authorizing the Mayor to Execute the Agreement and Authorizing the City Administrator, or their Designee, to Approve Proposals and Scopes of Work as Contemplated in the Agreement (Report by Ted Uyesaka)