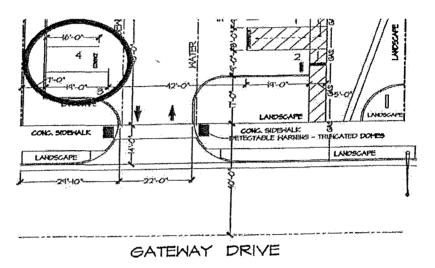

e Permit 2015-31 and Site Plan Review 2015-34 based on and subject to the findings and amended conditions of approval; motion was carried unanimously.

#### Amended Condition #31

All parking and loading areas shall be marked and striped to City Standards: Perpendicular (90 degree) parking spaces shall measure a minimum of nine feet (9') wide by 19' deep (17' deep with 2' bumper overhang). No compact stalls shall be incorporated into the parking field with the exception of one (1) compact stalls to be allowed as noted in the Site Plan to help with circulation. Minimum drive aisle/backing/maneuvering space is twenty-six (26') feet for primary drive aisles. A new parking layout shall be submitted to the Planning Manager for approval within 30 days of approval of the conditional use permit.



Commissioner Gran recused himself from the following item and left the room as he has property in those areas.

#### 6. GPA 2015-02 – General Plan / Zoning Consistency

A noticed public hearing to consider adoption of a resolution recommending to the City Council adoption of an amendment to the Land Use element of the General Plan in order to provide specific changes to the land use map necessary to provide consistency with the Zoning Ordinance as required by law. An Addendum to the 2009 General Plan Environmental Impact Report has also been prepared pursuant to CEQA Guidelines Section 15162 and 15164.

Christopher Boyle, Planning Manager summarized the report. The proposed General Plan amendment provides compatibility between the Zoning Ordinance and the General Plan as required by law.